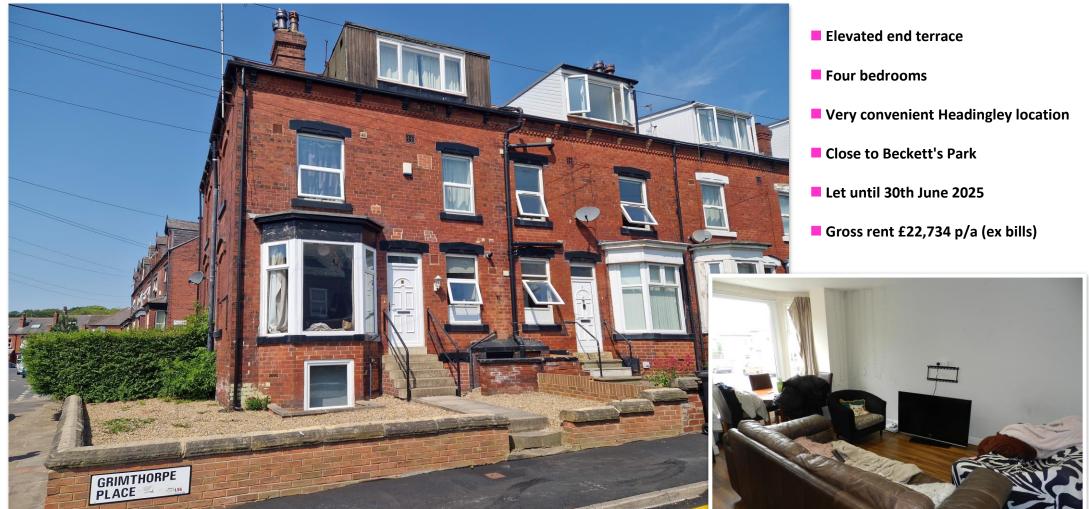

# 1 Grimthorpe Place, Leeds LS6 3JT

£299,950 Region

LET UNTIL 30th JUNE 2025! - AN ELEVATED FOUR BEDROOMED END BACK TO BACK, SITUATED IN CENTRAL HEADINGLEY, A SHORT WALK TO EXTENSIVE AMENITIES, SHOPS, BARS AND RESTAURANTS WITH THE OPEN SPACES OF BECKETT'S PARK AND THE UNIVERSITY CAMPUS ALSO CLOSE BY.

The property is currently attractively let until 30th June 2024 with a gross rent of £22,796 p/a excluding bills and re-let until 30th June 2025 at £22,734 p/a excluding bills.

The sale is not subject to a lettings management tie-in, so buyers are free to self manage or appoint their preferred agent on completion.

The accommodation comprises an open plan living modern fitted kitchen, a lower ground floor bedroom and separate w/c, two first floor bedrooms and a further fourth bedroom on the top floor with dormer window and bathroom w/c.

Externally, there are low maintenance gravelled corner gardens.