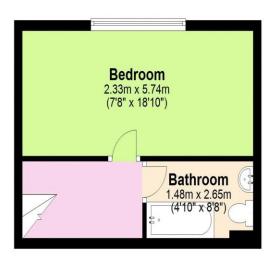

### Attic

Approx. 23.0 sq. metres (247.2 sq. feet)

Total area: approx. 83.8 sq. metres (902.1 sq. feet)

Floor plans are for identification only. All measurements are approximate.

Plan produced using PlanUp.