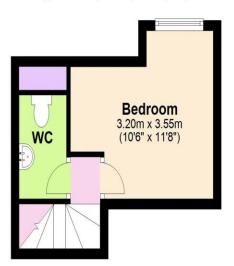

SHOPS, BARS AND RESTAURANTS WITH THE OPEN SPACES OF BECKETT'S PARK AND THE UNIVERSITY CAMPUS ALSO CLOSE BY.

The property is currently attractively let until 30th June 2024 with a gross rent of £22,796 p/a excluding bills and re-let until 30th June 2025 at £22,734 p/a excluding bills.

The sale is not subject to a lettings management tie-in, so buyers are free to self manage or appoint their preferred agent on completion.

The accommodation comprises an open plan living modern fitted kitchen, a lower ground floor bedroom and separate w/c, two first floor bedrooms and a further fourth bedroom on the top floor with dormer window and bathroom w/c.

Externally, there are low maintenance gravelled corner gardens.













# **Lower Ground Floor**

Approx. 15.3 sq. metres (164.3 sq. feet)



## **Ground Floor**

Approx. 23.7 sq. metres (254.6 sq. feet)



# First Floor

Approx. 21.9 sq. metres (236.1 sq. feet)



### Attic

Approx. 23.0 sq. metres (247.2 sq. feet)



Total area: approx. 83.8 sq. metres (902.1 sq. feet)

Floor plans are for identification only. All measurements are approximate.

Plan produced using PlanUp.

#### **Tenure**

Freehold
Council Tax Band

.ouiicii Tax bai

Possession

Subject to the existing tenancy agreement

#### Offer procedure

If you would like to make an offer on this property, please contact our office as soon as possible. Any evidence of funding you can provide to support your offer will help to inform the seller of your position.

We strongly advise taking independent mortgage advice and can recommend a mortgage broker along with other pr