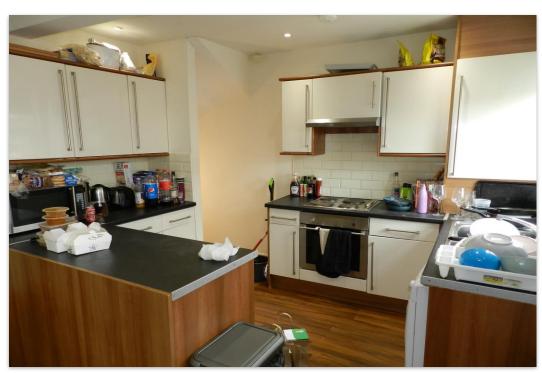

The accommodation comprises an open plan living modern fitted kitchen, a lower ground floor bedroom and separate w/c, two first floor bedrooms and a further fourth bedroom on the top floor with dormer window and bathroom w/c.