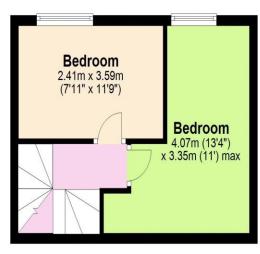

s currently attractively let until 30th June 2024 with a gross rent of £22,796 p/a excluding bills and re-let until 30th June 2025 at £22,734 p/a excluding bills.

The sale is not subject to a lettings management tie-in, so buyers are free to self manage or appoint their preferred agent on completion.

The accommodation comprises an open plan living modern fitted kitchen, a lower ground floor bedroom and separate w/c, two first floor bedrooms and a further fourth bedroom on the top floor with dormer window and bathroom w/c.

Externally, there are low maintenance gravelled corner gardens.













# **Lower Ground Floor**

Approx. 15.3 sq. metres (164.3 sq. feet)



## **Ground Floor**

Approx. 23.7 sq. metres (254.6 sq. feet)



# First Floor

Approx. 21.9 sq. metres (236.1 sq. feet)



### Attic

Approx. 23.0 sq. metres (247.2 sq. feet)



Total area: approx. 83.8 sq. metres (902.1 sq. feet)

Floor plans are for identification only. All measurements are approximate.

Plan produced using PlanUp.

#### **Tenure**

Freehold
Council Tax Band

.ouiicii Tax bai

Possession

Subject to the existing tenancy agreement

#### Offer procedure

If you would like to make an offer on this property, please contact our office as soon as possible. Any evidence of funding you can provide to support your offer will help to inform the seller of your position.

We strongly advise taking independent mortgage advice and can recommend a mortgage broker along with other property professionals.

#### /iewings

All viewings are by appointment. Please note that some viewing arrangements may requir