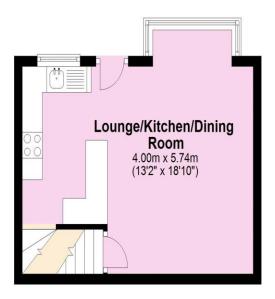

RK AND THE UNIVERSITY CAMPUS ALSO CLOSE BY.

The property is currently attractively let until 30th June 2024 with a gross rent of £22,796 p/a excluding bills and re-let until 30th June 2025 at £22,734 p/a excluding bills.

The sale is not subject to a lettings management tie-in, so buyers are free to self manage or appoint their preferred agent on completion.

The accommodation comprises an open plan living modern fitted kitchen, a lower ground floor bedroom and separate w/c, two first floor bedrooms and a further fourth bedroom on the top floor with dormer window and bathroom w/c.

Externally, there are low maintenance gravelled corner gardens.













# **Lower Ground Floor**

Approx. 15.3 sq. metres (164.3 sq. feet)



## **Ground Floor**

Approx. 23.7 sq. metres (254.6 sq. feet)



# First Floor

Approx. 21.9 sq. metres (236.1 sq. feet)



### Attic

Approx. 23.0 sq. metres (247.2 sq. feet)



Total area: approx. 83.8 sq. metres (902.1 sq. feet)

Floor plans are for identification only. All measurements are approximate.

Plan produced using PlanUp.

#### **Tenure**

Freehold
Council Tax Band

.ouiicii Tax bai

Possession

Subject to the existing tenancy agreement

#### Offer procedure

If you would like to make an offer on this property, please contact our office as soon as possible. Any evidence of funding you can provide to support your offer will help to inform the seller of your position.

We strongly advise taking independent mortgage advice and can recommend a mortgage broker along with other property professionals.

#### /iewings

All viewings are by appoint